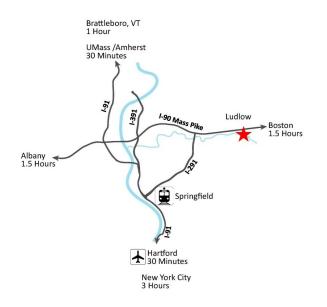

### HIGHLIGHTS

Historic mill building and iconic landmark within the Town of Ludlow

15-foot ceiling height

Landlord build-out

Just over 1 mile from I-90 Mass Turnpike

**PV** 3 PVTA bus stops within  $\frac{1}{2}$ -mile radius