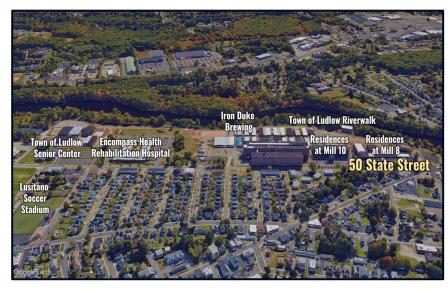

#### **OVERVIEW**

This newly restored historic mill offers an ideal space for retail, medical, or professional offices. Located near Ludlow's downtown and town-owned riverwalk, the site benefits from the bustling foot traffic generated by a growing number of residents following the successful transformation of Mill #10 into 75 senior mixed-income apartments and the forthcoming redevelopment of the building's upper stories into an additional 95 apartments by 2024.

Within walking distance of more than 170 residential apartments and public riverwalk