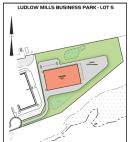

#### **PROPERTY DETAILS**

Property Type: Vacant Land Total Available: Up to 40 acres Zoning: Mill Redevelopment District

Allowed Uses: Commercial / Industrial/ Recreational /

Healthcare

**Utilities:** Water, Sewer, and 3-Phase Electrical

#### **OVERVIEW**

The Millside Business Park is a new business opportunity on vacant land master planned for development. Located just over 1 mile from the Mass Turnpike, Millside Business Park totals almost 40 acres of developable land with a variety of market-ready pad sites that can be subdivided or aggregated to meet your current and future needs. This is a rare opportunity for development on "high and dry" industrially- zoned land in Western Massachusetts with full utility access and a new roadway into the industrially-zoned business park.