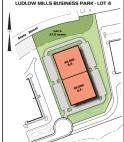

#### **PROPERTY DETAILS**

Property Type: Vacant Land Total Available: Up to 40 acres Zoning: Mill Redevelopment District

Allowed Uses: Commercial / Industrial/ Recreational /

Healthcare

**Utilities:** Water, Sewer, and 3-Phase Electrical

#### **OVERVIEW**

The Millside Business Park is a new business opportunity on vacant land master planned for development. Located just over 1 mile from the Mass Turnpike, Millside Business Park totals almost 40 acres of developable land with a variety of market-ready pad sites that can be subdivided or aggregated to meet your current and future needs. This is a rare opportunity for development on "high and dry" industrially- zoned land in Western Massachusetts with full utility access and a new roadway into the industrially-zoned business park.