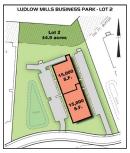

#### **PROPERTY DETAILS**

Property Type: Vacant Land Total Available: Up to 40 acres Zoning: Mill Redevelopment District

Allowed Uses: Commercial / Industrial/ Recreational /

Healthcare

**Utilities:** Water, Sewer, and 3-Phase Electrical

#### **OVERVIEW**

The Millside Business Park is a new business opportunity on vacant land master planned for development. Located just over 1 mile from the Mass Turnpike, Millside Business Park totals almost 40 acres of developable land with a variety of market-ready pad sites that can be subdivided or aggregated to meet your current and future needs. This is a rare opportunity for development on "high and dry" industrially- zoned land in Western Massachusetts with full utility access and a new roadway into the industrially-zoned business park.