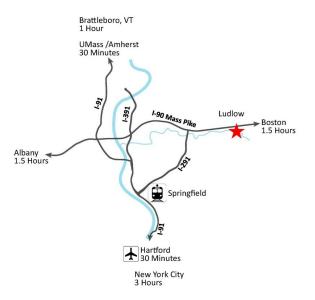

#### **OVERVIEW**

The Millside Business Park is a new business opportunity on vacant land master planned for development. Located just over 1 mile from the Mass Turnpike, Millside Business Park totals almost 40 acres of developable land with a variety of market-ready pad sites that can be subdivided or aggregated to meet your current and future needs. This is a rare opportunity for development on "high and dry" industrially- zoned land in Western Massachusetts with full utility access and a new roadway into the industrially-zoned business park.

### HIGHLIGHTS

Located adjacent to the historic Ludlow Mills mixed-use complex

Lots may be combined or subdivided

Build-to-suit option

Just over 1 mile from I-90 Mass Turnpike

**PVTA** 3 PVTA bus stops within  $\frac{1}{2}$ -mile radius