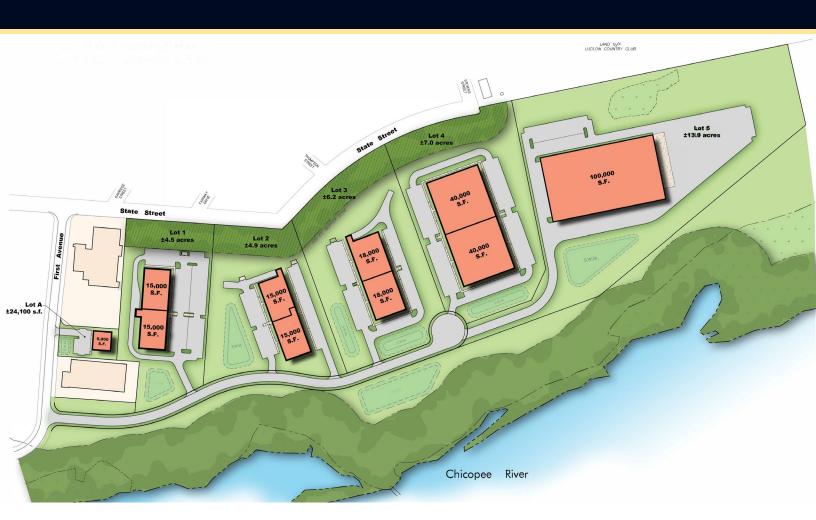

#### **PROPERTY DETAILS**

Property Type: Vacant Land Total Available: Up to 40 acres Zoning: Mill Redevelopment District

Allowed Uses: Commercial / Industrial/ Recreational /

Healthcare

**Utilities:** Water, Sewer, and 3-Phase Electrical

#### **OVERVIEW**

The Millside Business Park is a new business opportunity on vacant land master planned for development. Located just over 1 mile from the Mass Turnpike, Millside Business Park totals almost 40 acres of developable land with a variety of market-ready pad sites that can be subdivided or aggregated to meet your current and future needs. This is a rare opportunity for development on "high and dry" industrially- zoned land in Western Massachusetts with full utility access and a new roadway into the industrially-zoned business park.

### HIGHLIGHTS

Located adjacent to the historic Ludlow Mills mixed-use complex

Lots may be combined or subdivided

Build-to-suit option

Just over 1 mile from I-90 Mass Turnpike

**PVTA** 3 PVTA bus stops within  $\frac{1}{2}$ -mile radius