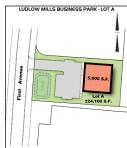

#### **PROPERTY DETAILS**

Property Type: Vacant Land Total Available: Up to 40 acres Zoning: Mill Redevelopment District

Allowed Uses: Commercial / Industrial/ Recreational /

Healthcare

**Utilities:** Water, Sewer, and 3-Phase Electrical

#### **OVERVIEW**

The Millside Business Park is a new business opportunity on vacant land master planned for development. Located just over 1 mile from the Mass Turnpike, Millside Business Park totals almost 40 acres of developable land with a variety of market-ready pad sites that can be subdivided or aggregated to meet your current and future needs. This is a rare opportunity for development on "high and dry" industrially- zoned land in Western Massachusetts with full utility access and a new roadway into the industrially-zoned business park.