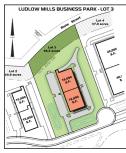

#### **PROPERTY DETAILS**

Property Type: Vacant Land Total Available: Up to 40 acres Zoning: Mill Redevelopment District

Allowed Uses: Commercial / Industrial/ Recreational /

Healthcare

**Utilities:** Water, Sewer, and 3-Phase Electrical

#### **OVERVIEW**

The Millside Business Park is a new business opportunity on vacant land master planned for development. Located just over 1 mile from the Mass Turnpike, Millside Business Park totals almost 40 acres of developable land with a variety of market-ready pad sites that can be subdivided or aggregated to meet your current and future needs. This is a rare opportunity for development on "high and dry" industrially- zoned land in Western Massachusetts with full utility access and a new roadway into the industrially-zoned business park.