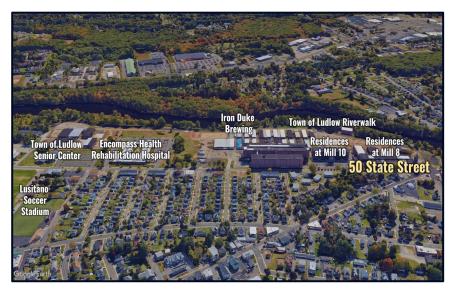

#### **OVERVIEW**

This newly restored historic mill offers an ideal space for retail, medical, or professional offices. Located near Ludlow's downtown and town-owned riverwalk, the site benefits from the bustling foot traffic generated by a growing number of residents following the successful transformation of Mill #10 into 75 senior mixed-income apartments and the forthcoming redevelopment of the building's upper stories into an additional 95 apartments by 2024.

Within walking distance of more than 170 residential apartments and public riverwalk