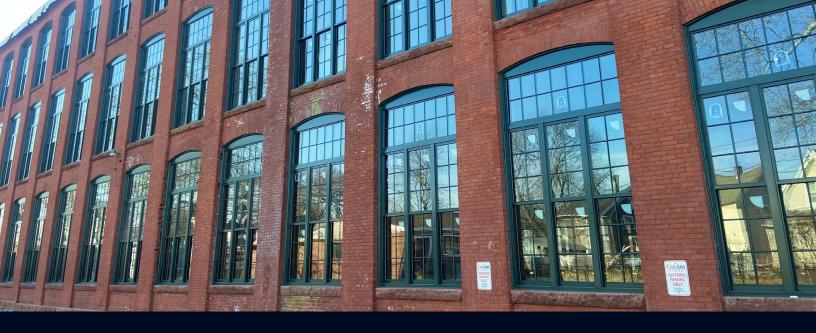

#### **PROPERTY DETAILS**

**Property Type:** Renovated Historic Mill Building

**Total Available:** 4,000-48,000 SF

Ceiling Height: 15 feet

Year Built / Renovated: 1900 / 2024

#### **OVERVIEW**

This newly restored historic mill offers an ideal space for retail, medical, or professional offices. Located near Ludlow's downtown and town-owned riverwalk, the site benefits from the bustling foot traffic generated by a growing number of residents following the successful transformation of Mill #10 into 75 senior mixed-income apartments and the forthcoming redevelopment of the building's upper stories into an additional 95 apartments by 2024.