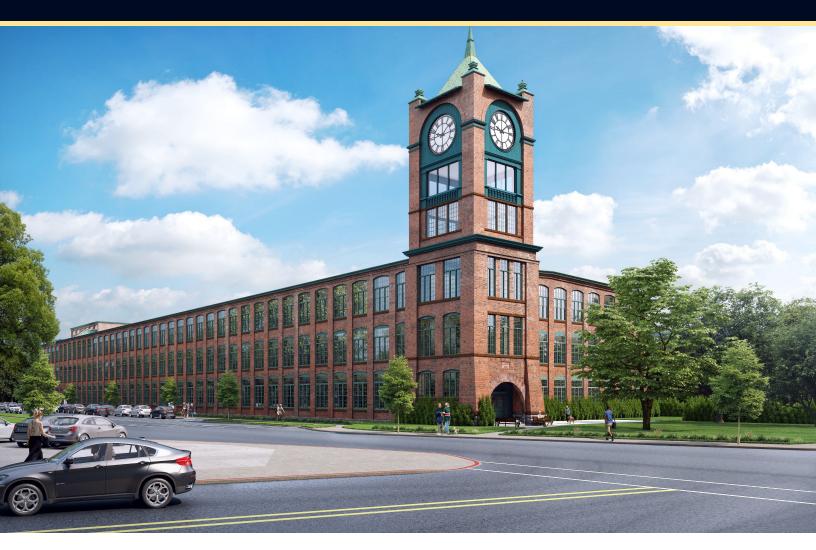

# 50 STATE STREET LUDLOW, MA

4,000 – 48,000 SF **OFFICE, COMMERCIAL OR MEDICAL SPACE** FOR LEASE

#### **OVERVIEW**

This newly restored historic mill offers an ideal space for retail, medical, or professional offices. Located near Ludlow's downtown and town-owned riverwalk, the site benefits from the bustling foot traffic generated by a growing number of residents following the successful transformation of Mill #10 into 75 senior mixed-income apartments and the forthcoming redevelopment of the building's upper stories into an additional 95 apartments by 2024.

### HIGHLIGHTS

Historic mill building and iconic landmark within the Town of Ludlow

15-foot ceiling height

Landlord build-out

Just over 1 mile from I-90 Mass Turnpike

**PVXX** 3 PVTA bus stops within ½-mile radius