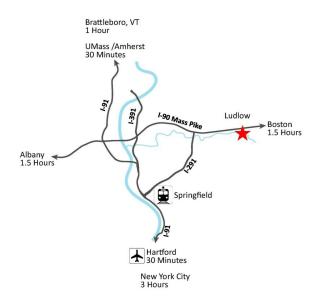

### HIGHLIGHTS

Historic mill building and iconic landmark within the Town of Ludlow

15-foot ceiling height

Landlord build-out

Just over 1 mile from I-90 Mass Turnpike

**PVXX** 3 PVTA bus stops within ½-mile radius